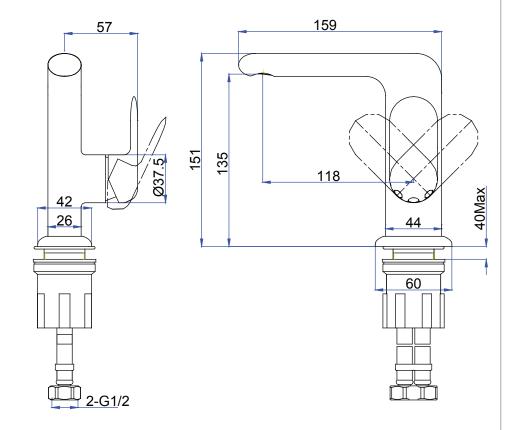

я

Согласно сантехническим требованиям, при подаче горячей воды из бака, а холодной из водопровода, на обе трубы устанавливаются обратные клапаны на максимально близком расстоянии к смесителю. Они не входят в комплект поставки. При использовании комбинированного бойлера необходимо только перекрыть подачу воды из труб и отключить бойлер. Обратные клапаны не требуются.

#### ПРЕДУПРЕЖДЕНИЕ

Перед установкой нового смесителя необходимо тщательно промыть трубопровод от песка, стальных стружек и прочих примесей. В противном случае возможно повреждение смесителя.

Данные рекомендации необходимо соблюдать. Кроме того, необходимо бережно обращаться с изделием при каждом использовании. Мы не несем ответственность за какие-либо повреждения, связанные с неправильной установкой изделия.

### РАЗМЕРЫ



### **УСТАНОВКА**



### УСТАНОВКА

Вначале отключите нагрев воды, затем, перекрыв водоснабжение, откройте расположенные ниже всего в вашем доме краны холодной и горячей воды, дав воде стечь, пока бак холодной воды и трубы не опустеют (резервуар с горячей водой всегда остается полным). При использовании комбинированного бойлера необходимо только перекрыть подачу воды из труб и отключить бойлер.

Для упрощения обслуживания рекомендована установка запорного клапана на трубах подачи воды.

### **УСТАНОВКА**



Всегда отключайте подачу воды перед подключением к рействующему водопроводу.

В паз нижней части корпуса смесителя наденьте уплотнительное кольцо и полностью затяните его вручную. Поместите смеситель на раковину, чтобы проверить, не требуются ли какие-либо изменения в водопроводной си