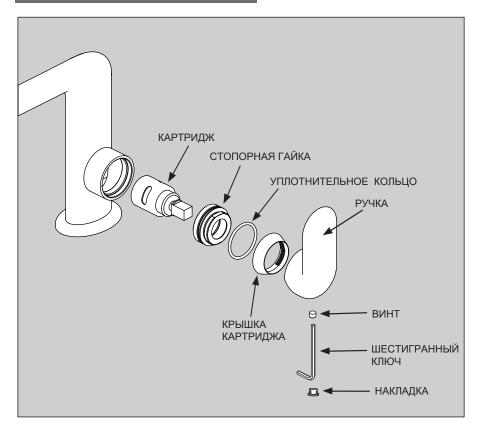

### УХОД ЗА КАРТРИДЖЕМ

Встроенный картридж работает бесперебойно, а в случае неисправности, его сервисное обслуживание просто.

# Чтобы извлечь картридж.

Прежде всего, перекройте подачу воды к смесителю.

Извлеките накладку из ручки и шестигранным ключом ослабьте винт с углублением, не доставая его из ручки. Снимите ручку, открутите крышку картриджа, с помощью гаечного ключа соответствующего размера аккуратно открутите стопорную гайку и извлеките картридж. Промойте картридж проточной водой и убедитесь, что в нем не осталось загрязнений. Просушите и слегка смажьте прокладки (используйте только силиконовую смазку). Установите на место по порядку картридж, стопорную гайку, крышку картриджа и ручку.