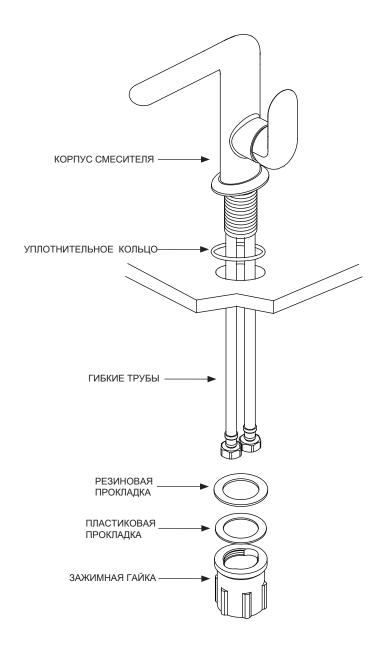

### **УСТАНОВКА**

Всегда отключайте подачу воды перед подключением к рействующему водопроводу.

В паз нижней части корпуса смесителя наденьте уплотнительное кольцо и полностью затяните его вручную. Поместите смеситель на раковину, чтобы проверить, не требуются ли какие-либо изменения в водопроводной системе. При необходимости внесите их.

Проденьте концы гибких труб и резьбовую часть корпуса через отверстие в раковине сверху и установите смеситель на место на раковине. Закрутите зажимную гайку на резьбовой части корпуса смесителя с нижней стороны раковины вручную, чтобы закрепить корпус смесителя.

Проверьте правильность расположения корпуса смесителя и закрутите зажимную гайку. Смеситель должен быть надежно зафиксирован, но его нельзя перетягивать, поскольку это может повредить раковину.