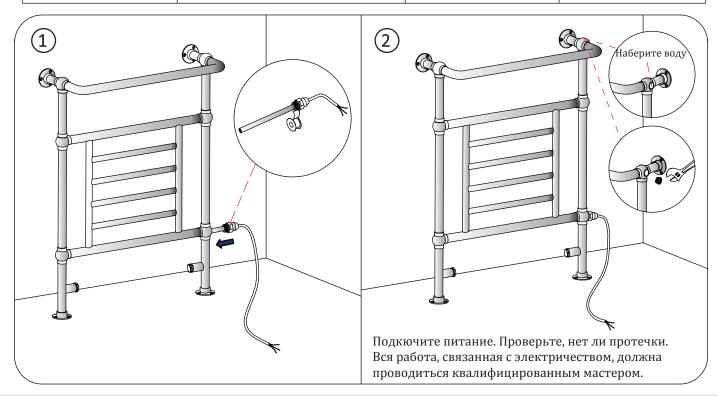

Перед установкой полотенцесушитель нужно отключить от центрального отопления, перекрыв запорнорегулирующий клапан, а затем необходимо слить раствор. Сначала необходимо вставить адаптер в полотенцесушитель и затянуть на кольцевую уплотнительную прокладку (возможна протечка воды при работающем насосе центрального отопления). Не затягивайте слишком сильно, чтобы не повредить прокладку. Затем необходимо вставить электрический элемент в полотенцесушитель через адаптер и затянуть на кольцевую уплотнительную прокладку. Снова, не затягивай те слишком сильно. Другой конец адаптера нужно подсоединить к впускной трубе центрального отопления. Наконец, необходимо открыть запорные клапаны и выпустить воздух из полотенцесушителя.

## Подключение к электричеству:

Электрический элемент поставляется с кабелем питания. Не используйте удлинитель. Продукция требует обязательного заземления. Подключение к электричеству (жесткой разводке) должно проводиться квалифицированным электриком в соответствии с Правилами электропроводки (BS.7671). Переключатель для отключения от электропитания должен быть установлен на жесткой разводке. Данный переключатель должен иметь зазор между замыкающими контактами во всех полюсах для полного разъединения при электрическом перенапряжении. Можно установить коммутационную коробку с предохранителями на 3A, однако она должна быть расположена за пределами Зоны 2 (т.е. далеко от душа и ванны). Согласно Правилам электропроводки каждый прибор в ванной комнате должен быть снабжен 30mA УЗО (устройство защитного отключения).