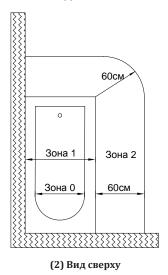

#### Расположение:

"Летний комплект" для электрического обогрева рекомендуется устанавливать в ванной или душевой комнате. Комлект изготовлен по стандартам IP44, следовательно его можно установить в Зоне №2 (см. ниже), но подключение к источнику питания должно находится вне Зоны №2.