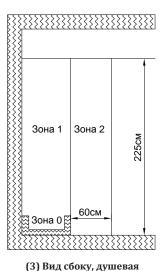

#### Расположение:

"Летний комплект" для электрического обогрева рекомендуется устанавливать в ванной или душевой комнате. Комлект изготовлен по стандартам IP44, следовательно его можно установить в Зоне №2 (см. ниже), но подключение к источнику питания должно находится вне Зоны №2.