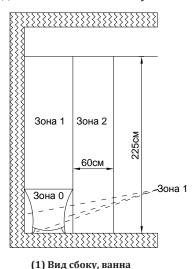

#### Расположение:

"Летний комплект" для электрического обогрева рекомендуется устанавливать в ванной или душевой комнате. Комлект изготовлен по стандартам IP44, следовательно его можно установить в Зоне №2 (см. ниже), но подключение к источнику питания должно находится вне Зоны №2.